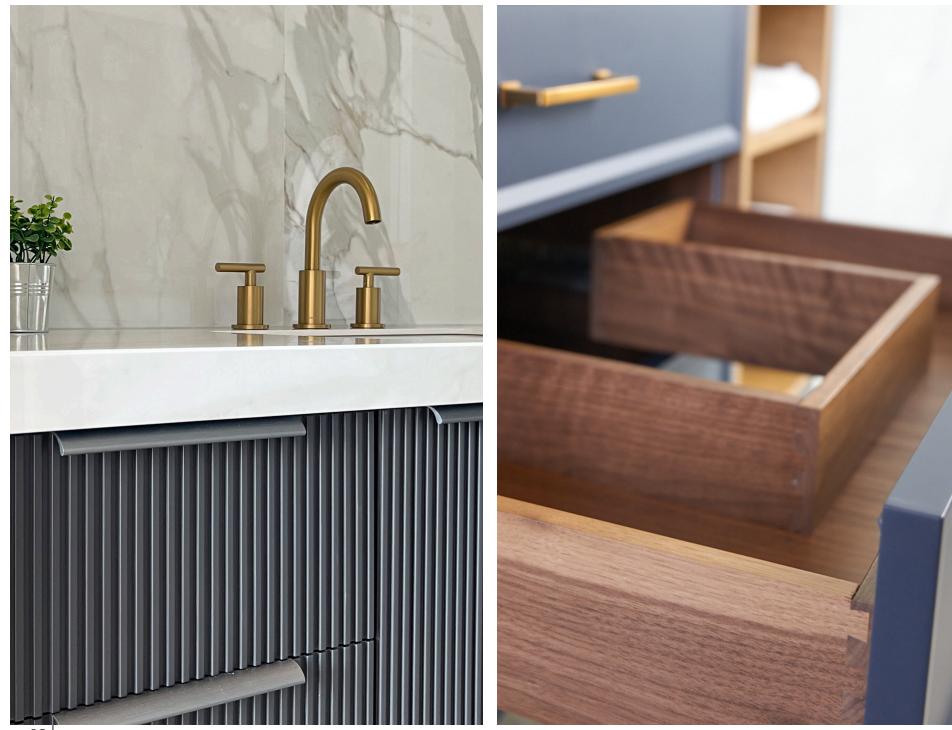

### Dovetail construction provides a solid structure that will stand the test of time.

Designed to withstand heavy use, our solid wood dovetail drawers are available in birch or walnut to give your projects a high-end look.

Made from 9/16" solid wood, our drawers are assembled with a 3/8" plywood bottom to minimize vibration and add a touch of sophistication.

We offer a number of customization options to enhance both the aesthetics and functionality of your drawers to meet your clients' needs.