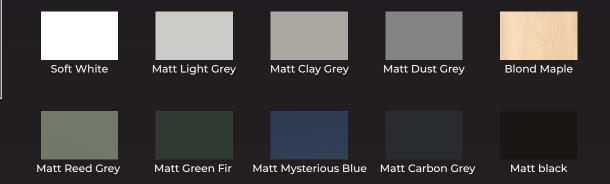

### Thermofoil: Colorful and Trendy

With their modern, sleek, seamless design, thermofoil doors complement any decor.

Known for being easy to maintain, thermoplastic resists daily wear and tear and moisture, keeping your cabinet doors beautiful and functional for years to come.

Its smooth surface is stain-resistant and quick to clean, making it a practical choice for kitchens, bathrooms, mudrooms, and garages.

Our selection of more than 30 on-trend colors and finishes - from elegant neutrals to bold hues - lets you customize any space to match your customers' style.