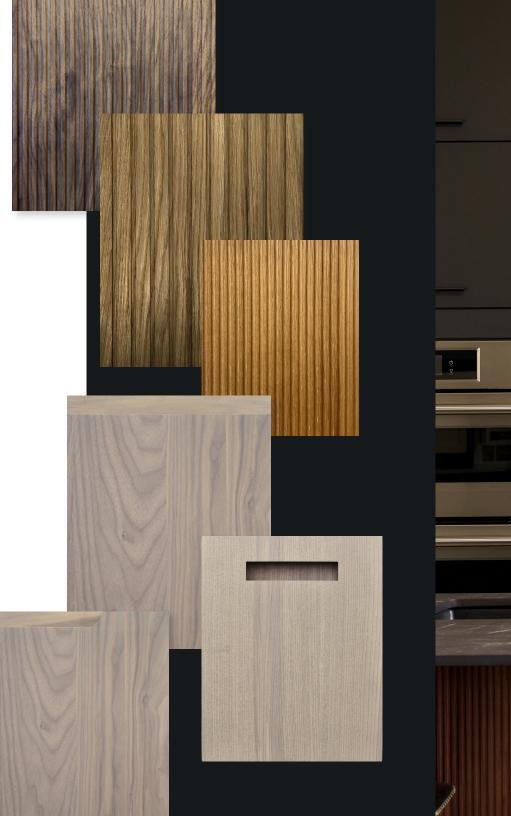

### Wood: Durability and Longevity

Natural wood offers warmth and timeless elegance to enhance the uniqueness of your design.

Every Fabridor cabinet door is the result of meticulous design. Our team of craftsmen work closely together to ensure consistency in every aspect of the project; from model choice to wood selection and customization options.

We place great importance on the selection of materials. The wood used is chosen for its natural beauty, durability and resistance to wear. Each piece of wood is meticulously inspected to ensure it meets our strict quality standards.

Our wide selection of styles, species and cuts gives you the freedom to create unique cabinet doors that perfectly match the aesthetic you're looking for.

Alder

Maple

Walnut

White Oak w/Flake

White Oak RC

Knotty Alder

Red Oak

**Rustic Hickory** 

**Clear Pine** 