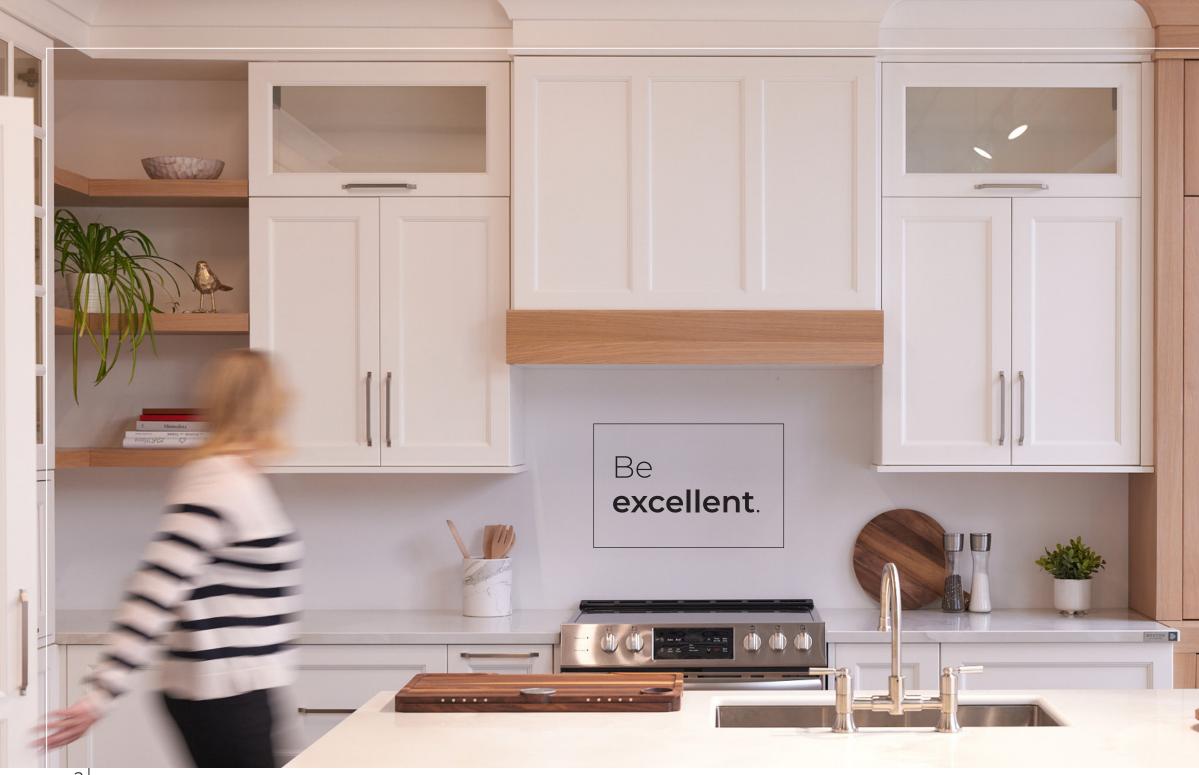

## Veneer: Style and Strength

Veneered doors combine the elegance of natural wood with exceptional resistance to cracking and warping, making them extremely durable.

At Fabridor, our veneered doors are made from a very high-density MDF core and a solid wood edgeband applied prior to veneering. This exclusive design provides a more refined look, with no visible joints.

Our wide range of species, cuts and layouts - carefully selected for their uniqueness and quality - allows you to create the look you want.