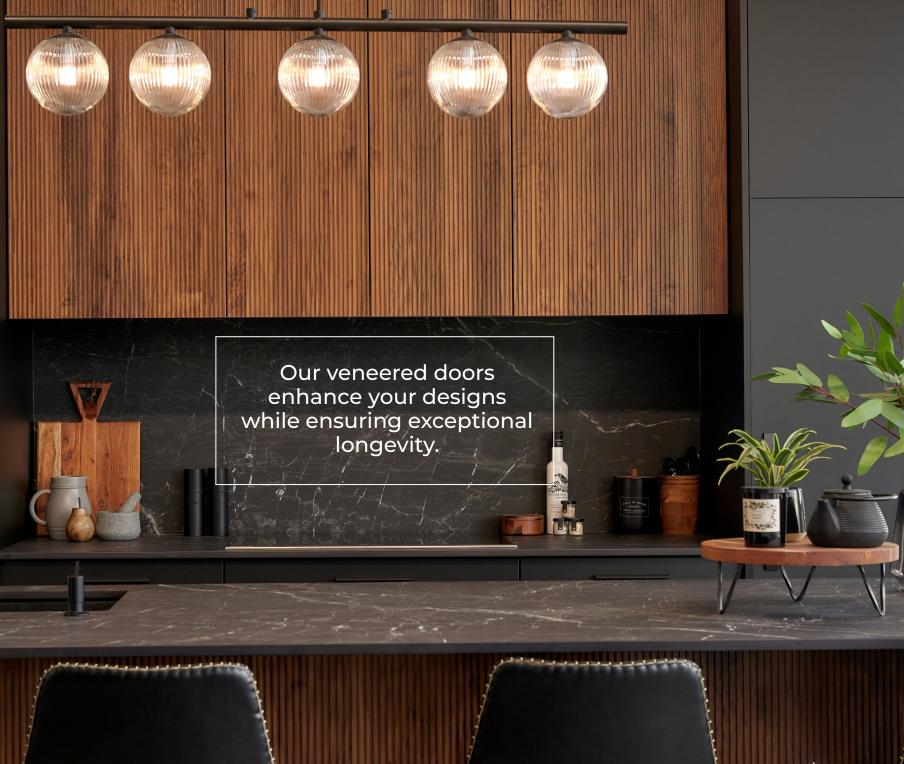

## Veneer: Style and Strength

Veneered doors combine the elegance of natural wood with exceptional resistance to cracking and warping, making them extremely durable.

At Fabridor, our veneered doors are made from a very high-density MDF core and a solid wood edgeband applied prior to veneering. This exclusive design provides a more refined look, with no visible joints.

Our wide range of species, cuts and layouts - carefully selected for their uniqueness and quality - allows you to create the look you want.