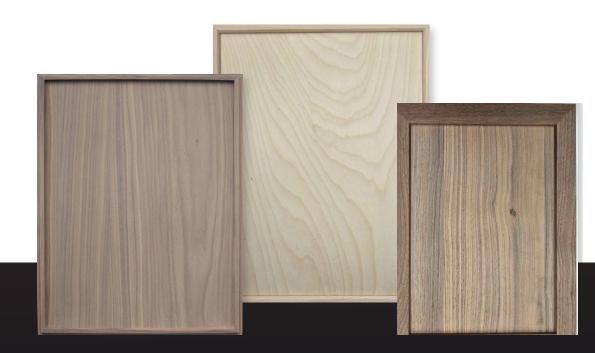

## Veneer: Style and Strength

Veneered doors combine the elegance of natural wood with exceptional resistance to cracking and warping, making them extremely durable.

At Fabridor, our veneered doors are made from a very high-density MDF core and a solid wood edgeband applied prior to veneering. This exclusive design provides a more refined look, with no visible joints.

Our wide range of species, cuts and layouts - carefully selected for their uniqueness and quality - allows you to create the look you want.