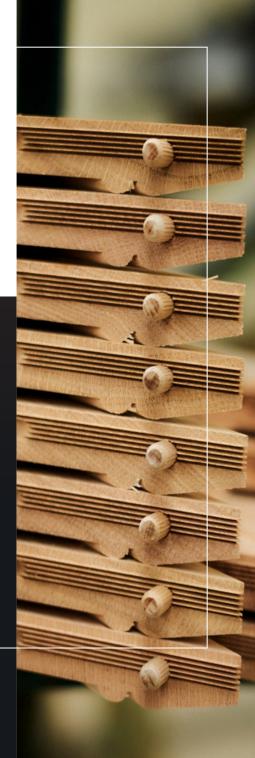

# Dovetail Drawers

### Dovetail construction provides a solid structure that will stand the test of time.

Designed to withstand heavy use, our solid wood dovetail drawers are available in birch or walnut to give your projects a high-end look.

Made from 9/16" solid wood, our drawers are assembled with a 3/8" plywood bottom to minimize vibration and add a touch of sophistication.

We offer a number of customization options to enhance both the aesthetics and functionality of your drawers to meet your clients' needs.