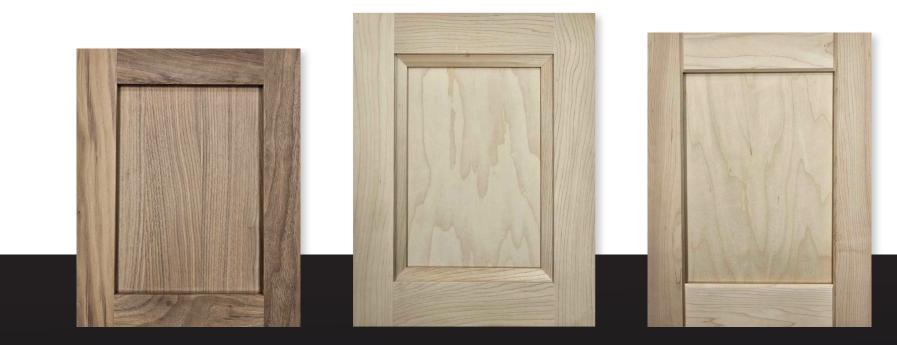

### Wood: Durability and Longevity

Natural wood offers warmth and timeless elegance to enhance the uniqueness of your design.

Every Fabridor cabinet door is the result of meticulous design. Our team of craftsmen work closely together to ensure consistency in every aspect of the project; from model choice to wood selection and customization options.

We place great importance on the selection of materials. The wood used is chosen for its natural beauty, durability and resistance to wear. Each piece of wood is meticulously inspected to ensure it meets our strict quality standards.

Our wide selection of styles, species and cuts gives you the freedom to create unique cabinet doors that perfectly match the aesthetic you're looking for.

### Mortise and Tenon Wood Doors

Customize your doors with our wide range of profiles and panels to bring your designs to life. Our talented craftsmen create traditional, prestige or contemporary cabinet doors with great attention to detail, using only the finest materials to combine the elegance of wood with durability.